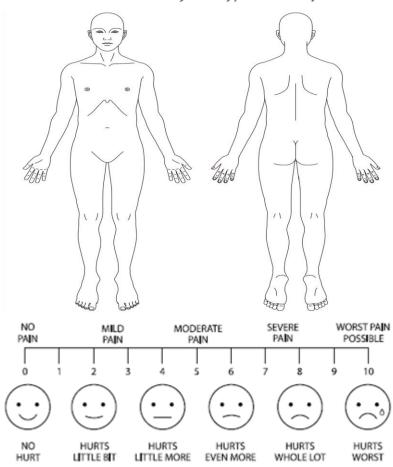

## Please indicate any areas of pain or discomfort

By signing below, I acknowledge that I am aware of the benefits and risks of massage therapy and that I have completed this form accurately and truthfully to the best of my knowledge. I also agree to inform my massage therapist of any health or medical changes.